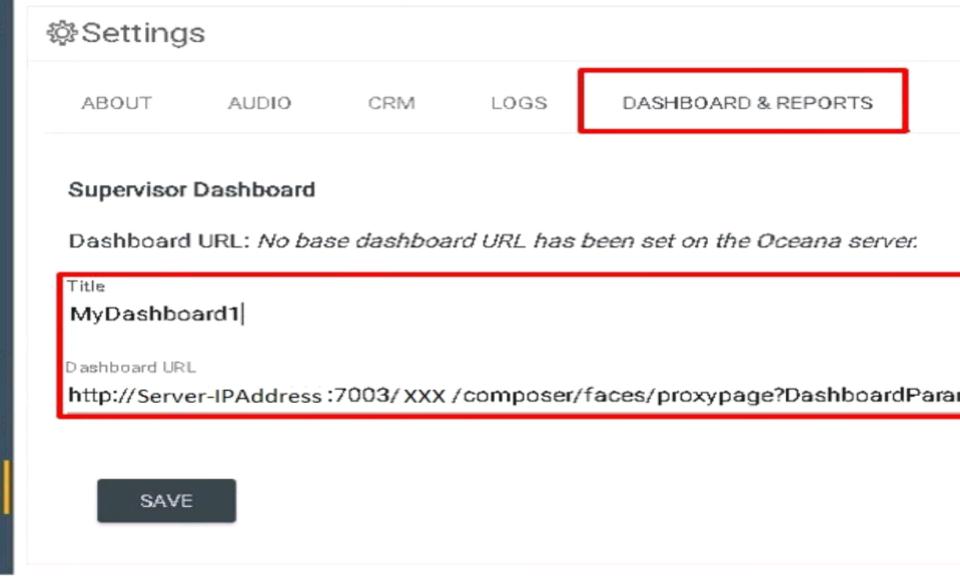

# **Question 2**

**Question Type:** MultipleChoice

Refer to the exhibit.

Which Avaya Oceanalytics URL is configured for the Supervisor Dashboard integration?

#### **Options:**

- A- BAM Server Report URL
- **B-** REF Cluster URL
- C- OSA Server URL
- D- BI Server Report URL

#### **Answer:**

С