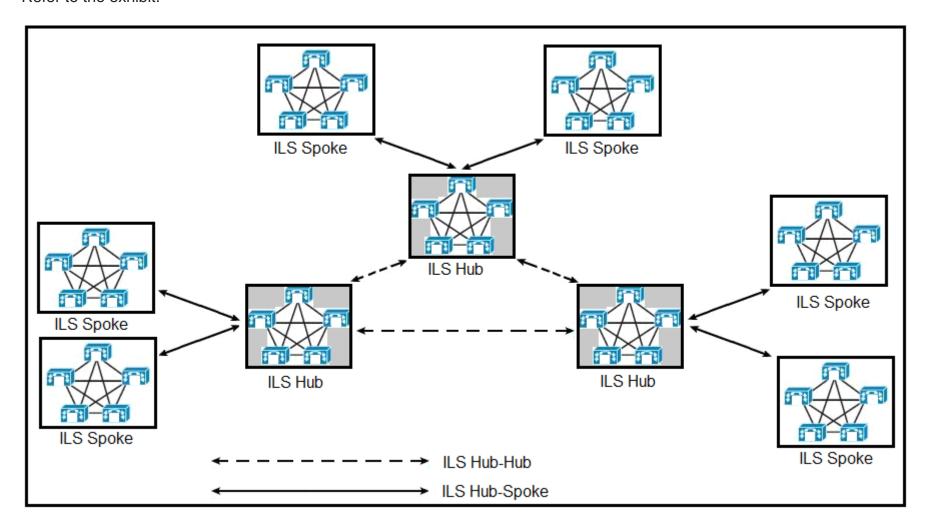

## **Question 2**

**Question Type:** MultipleChoice

Refer to the exhibit.

How many maximum hops can an ILS update traverse?

| Options:                                                                                                                           |
|------------------------------------------------------------------------------------------------------------------------------------|
| A- 3                                                                                                                               |
| B- 6                                                                                                                               |
| C- 9                                                                                                                               |
| D- 12                                                                                                                              |
|                                                                                                                                    |
| Answer:                                                                                                                            |
| A                                                                                                                                  |
|                                                                                                                                    |
|                                                                                                                                    |
| Question 3                                                                                                                         |
| Question Type: MultipleChoice                                                                                                      |
|                                                                                                                                    |
| When locations-based Call Admission Control denies the call, which two masks can AAR apply when routing the call through the PSTN? |
| (Choose two.)                                                                                                                      |
|                                                                                                                                    |
|                                                                                                                                    |
| Options:                                                                                                                           |