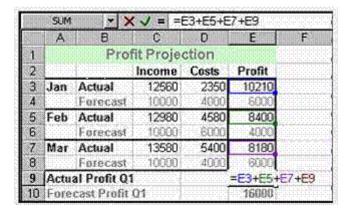

#### **Question Type:** MultipleChoice

If the Enter key was pressed to accept the formula in cell E9, which of the following would be the result:

#### **Options:**

- A- A #REF! error message.
- B- A #VALUE! error message.
- C- A #NAME! error message.
- D- A Circular Reference error message

D