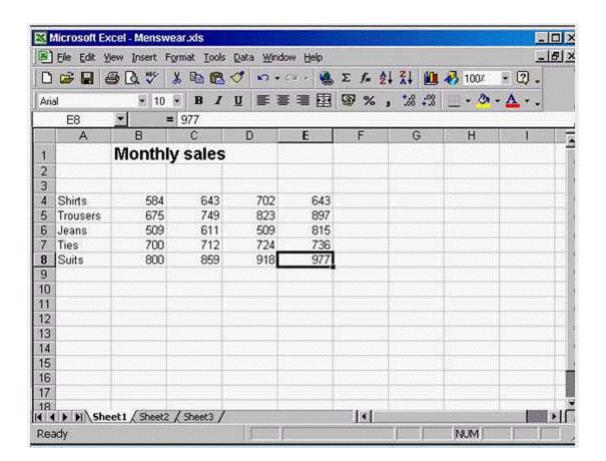

## **Question 2**

**Question Type:** MultipleChoice

Enter a formula in cell D4 that would calculate the Pre-tax Salary for Cathy Miller. Press the Enter key when you have finished.

A- Option A

Type = B4\*C4 -> press Enter

Α