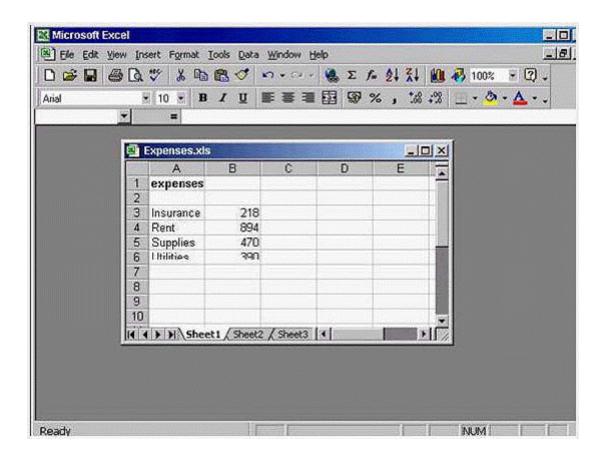

## **Question 4**

**Question Type:** MultipleChoice

Clear the contents of cell B3 without deleting the actual cell.

A- Option A

Select cell B3 -> press delete from the keyboard

Α

## **Question 5**

**Question Type:** MultipleChoice

Delete row5 from this worksheet.

#### A- Option A

Right click on the gray area -> select delete

| • |   |     |    |   |   |
|---|---|-----|----|---|---|
| Λ | n | CI  | A  | e |   |
| _ |   | -51 | vv |   | _ |

Α