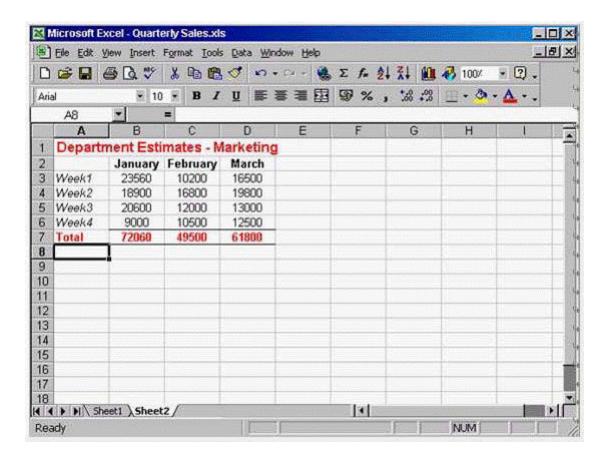

## **Question 3**

**Question Type:** MultipleChoice

Change the name of the worksheet from Sheet2 to Costs.

#### A- Option A

Right click on the sheet2 tab -> select rename -> type Costs

Α