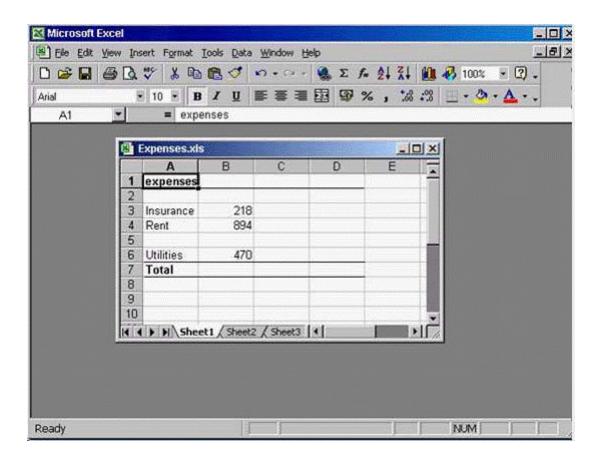

## **Question 4**

**Question Type:** MultipleChoice

Clear the contents of cell B3 without deleting the actual cell.

A- Option A

Select cell B3 -> press delete from the keyboard

Α

## **Question 5**

**Question Type:** MultipleChoice

Delete row5 from this worksheet.

#### A- Option A

Right click on the gray area -> select delete

| • |   |     |    |   |   |
|---|---|-----|----|---|---|
| Λ | n | CI  | A  | e |   |
| _ |   | -51 | vv |   | _ |

Α