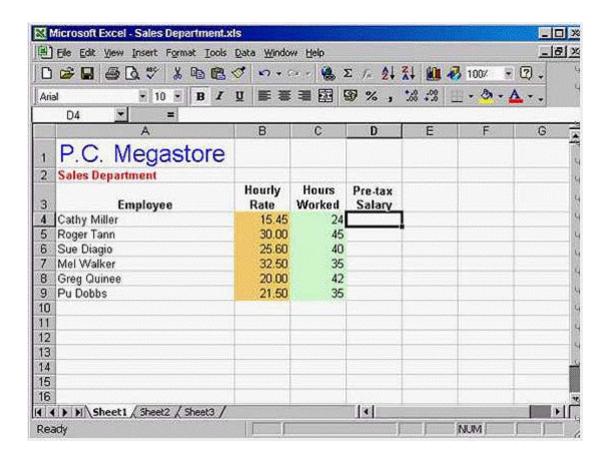

## **Question 2**

**Question Type:** MultipleChoice

Enter a formula in cell D4 that would calculate the Pre-tax Salary for Cathy Miller. Press the Enter key when you have finished.

A- Option A

Type = B4\*C4 -> press Enter

Α