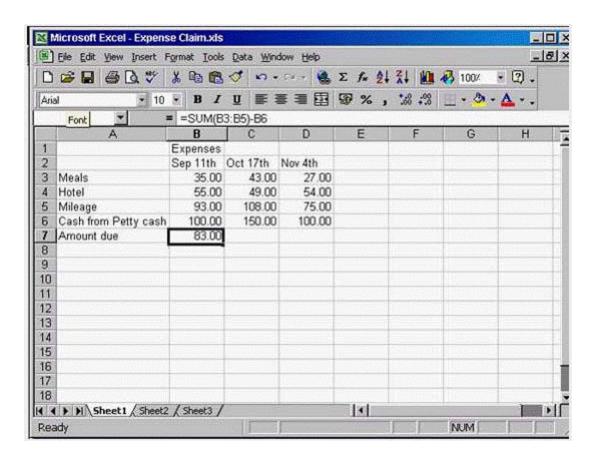

#### **Question Type:** MultipleChoice

If the Enter key was pressed to accept the formula in cell E9, which of the following would be the result:

#### **Options:**

- A- A #REF! error message.
- B- A #VALUE! error message.
- C- A #NAME! error message.
- D- A Circular Reference error message

D