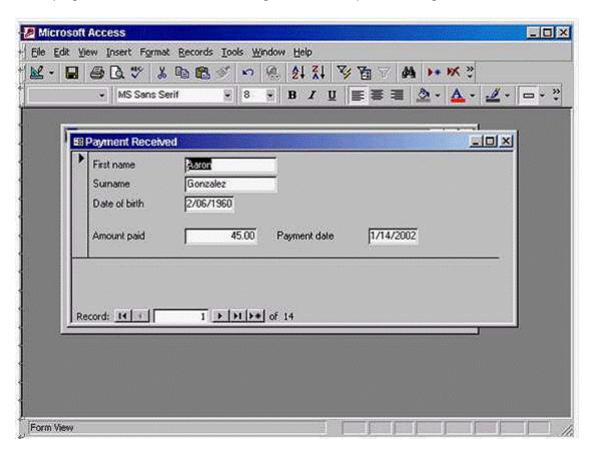

### **Question 6**

Sort this query so that the most recent payments display at the top of the datasheet.

### **Options:**

A- Put the insertion point in the payment date field -> click on the sort descending tool from the Table datasheet toolbar

#### **Answer:**

Α

#### **Answer:**

**Question Type:** MultipleChoice

Find all payments made on or after 06/06/2002.

Press Enter when you are finished.

### **Options:**

A- In the payment date column -> in the criteria box -> type >= 06/06/2002 -> press enter

| Λ | n | 01 | ., | _ | 100 |  |
|---|---|----|----|---|-----|--|
| А | П | SI | N  | ㄷ | •   |  |

Α