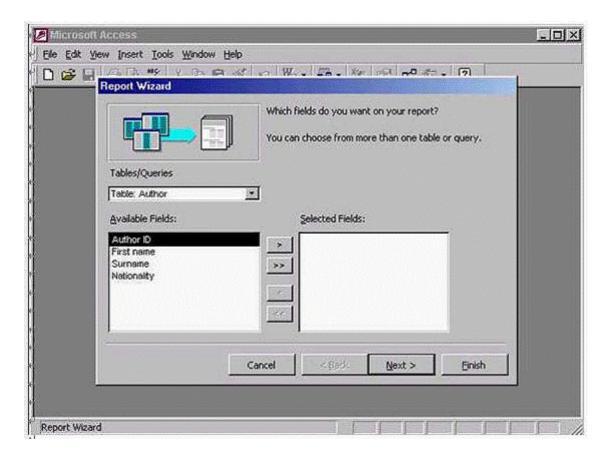

## **Question 4**

**Question Type: MultipleChoice** 

Group the books in this report by authors' surname with books' titles displayed in alphabetical order.

A- Select Surname -> click on > -> click next -> from the first drop down list Select Title -> click finish