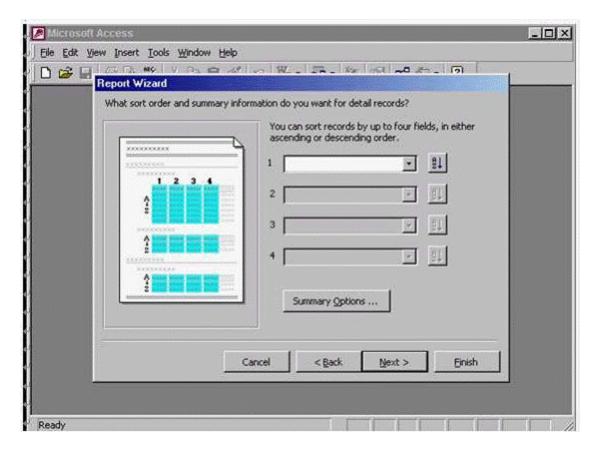

### **Question Type:** MultipleChoice

We are compiling tourism statistics. We need this report to sort results in month order and tell us the minimum number of bed nights sold.

Please carry out the necessary steps so that the report will produce these details.

### **Options:**

A- From the first drop down list select month -> click on summary options... button -> check the check box in the min column and bed nights row -> ok

### **Answer:**

Α