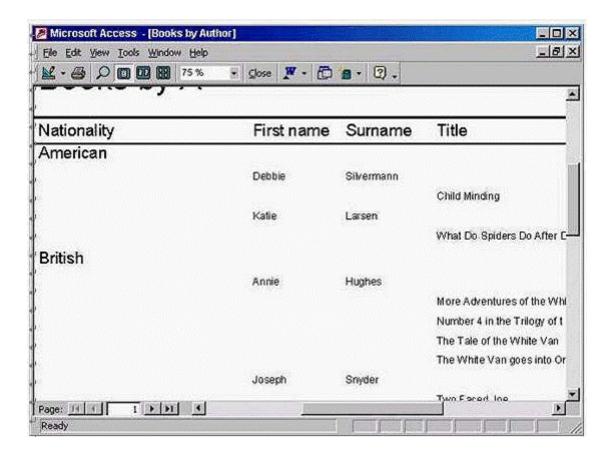

## **Question 4**

**Question Type: MultipleChoice** 

Group the books in this report by authors' surname with books' titles displayed in alphabetical order.

A- Select Surname -> click on > -> click next -> from the first drop down list Select Title -> click finish

#### **Answer:**