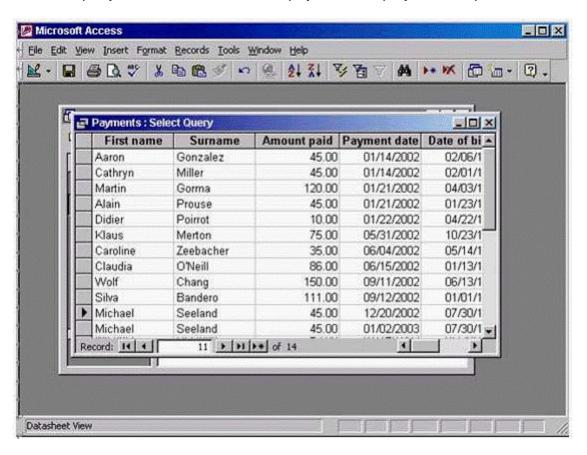

### **Question 6**

Sort this query so that the most recent payments display at the top of the datasheet.

### **Options:**

A- Put the insertion point in the payment date field -> click on the sort descending tool from the Table datasheet toolbar