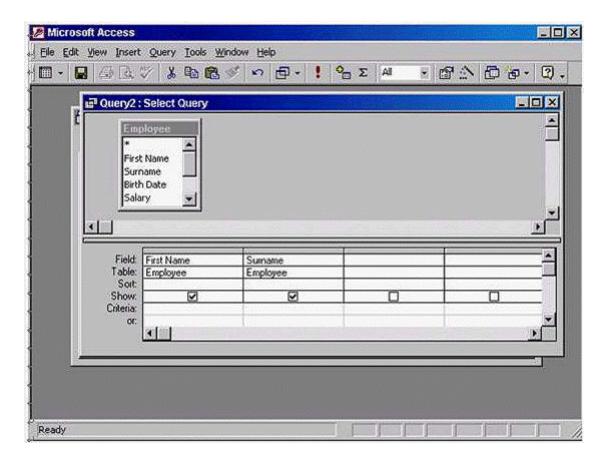

## **Question 8**

### **Question Type:** MultipleChoice

Add the appropriate field from the Employee table to the 3rd column of the grid so that this query wil be able to sort employee records according to their age.

A- In the third column -> in the field box -> use the drop down list to select the Birth Date