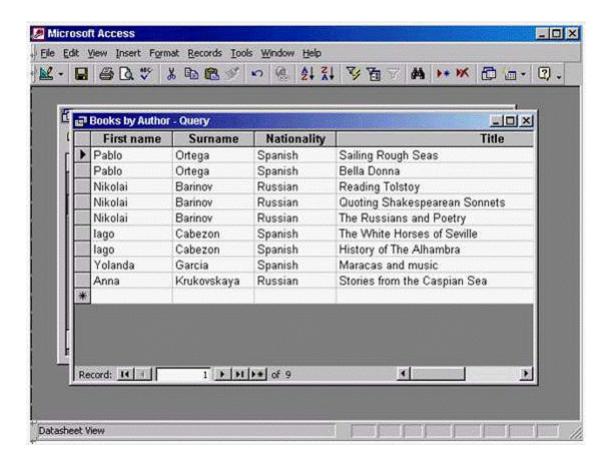

## **Question 7**

**Question Type:** MultipleChoice

Change this query so that it will just find books by Spanish authors, and then run the query.

A- Click on the view tool from the Query datasheet toolbar -> use the back space to delete the word Russian and or Run from the query design toolbar and then press the button