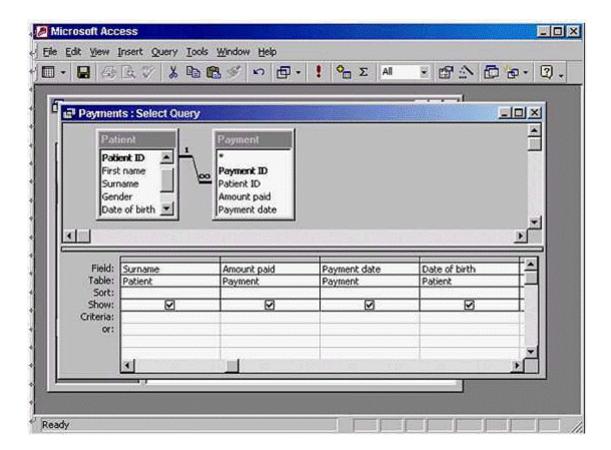

### **Question 6**

Sort this query so that the most recent payments display at the top of the datasheet.

### **Options:**

A- Put the insertion point in the payment date field -> click on the sort descending tool from the Table datasheet toolbar