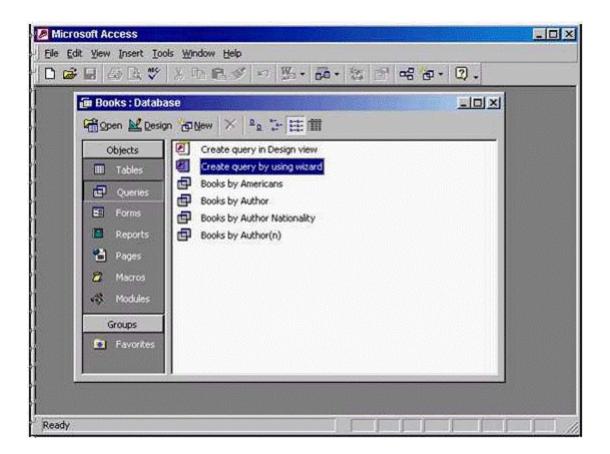

#### **Answer:**

**Question Type:** MultipleChoice

We no longer need the query, Books by Americans. Delete this query now.

A- Right click on the Books by Americans -> select Delete -> yes