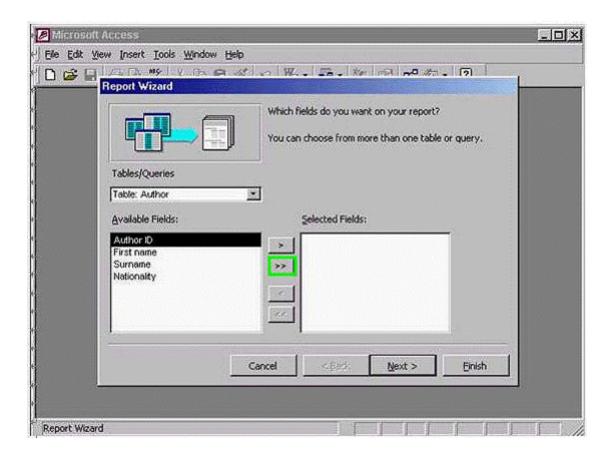

### **Question Type:** MultipleChoice

A Wizard is being used to create a new report. Base this report on the Extract table, and add all the fields from the table to the report's design.

A- Option