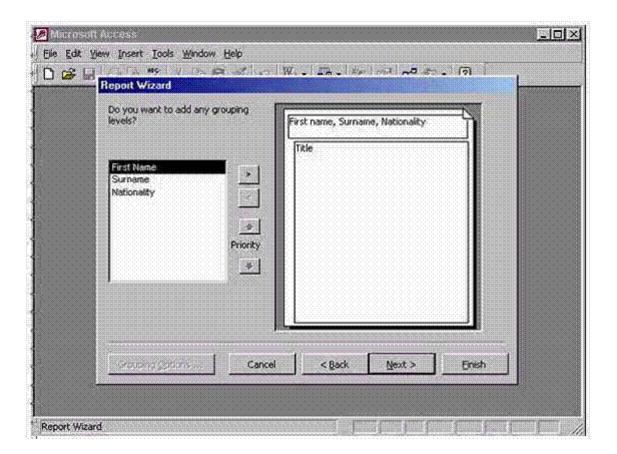

## **Question 4**

**Question Type: MultipleChoice** 

Group the books in this report by authors' surname with books' titles displayed in alphabetical order.

A- Select Surname -> click on > -> click next -> from the first drop down list Select Title -> click finish

#### **Answer:**