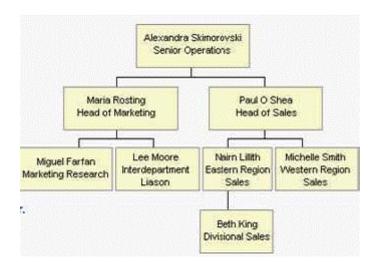

#### **Answer:**

Rehearse presentation with timings, transitions and animations.

Answer: Making global changes to your slides.

Work with the structure of your file.

Question Type: MultipleChoice

Maria were deleted from this organisation chart, which one of the following statements would be True?

Slide Sorter Slide Show Master

- A- Miguel and Lee would become sub-ordinates of Paul.
- B- Miguel and Lee would report directly to Alexandra
- C- Miguel and Lee would become co-workers of Naim and Michelle.
- **D-** You would be prompted to give Miguel and Lee a new manager.

#### **Answer:**

В