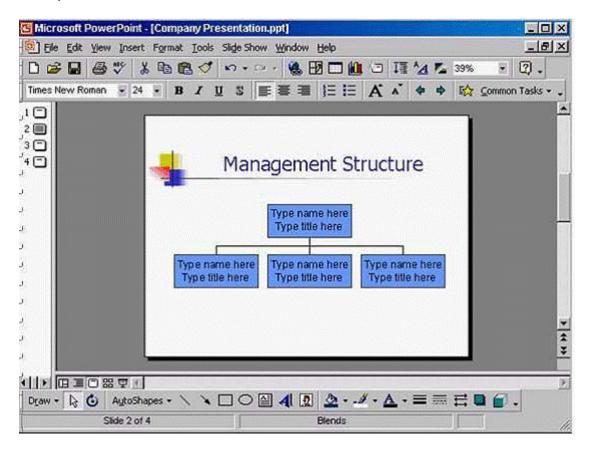

#### **Answer:**

Rehearse presentation with timings, transitions and animations.

Answer: Making global changes to your slides.

Work with the structure of your file.

Question Type: MultipleChoice

Maria were deleted from this organisation chart, which one of the following statements would be True?

Slide Sorter Slide Show Master

- A- Miguel and Lee would become sub-ordinates of Paul.
- B- Miguel and Lee would report directly to Alexandra
- C- Miguel and Lee would become co-workers of Naim and Michelle.
- **D-** You would be prompted to give Miguel and Lee a new manager.

#### **Answer:**

В