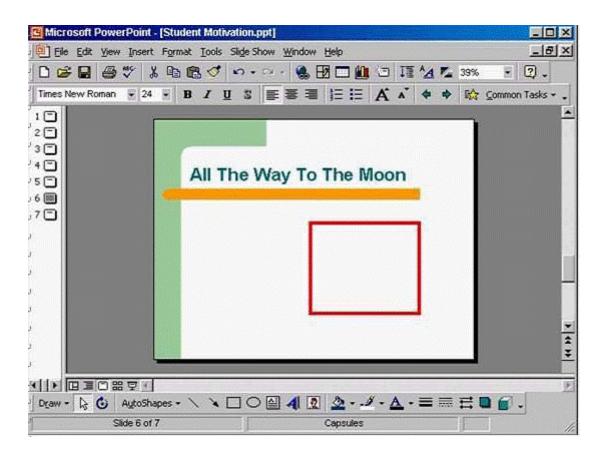

#### **Answer:**

**Question Type:** MultipleChoice

Draw a rectangle within the red square.

A- Click on the rectangle tool from the drawing toolbar -> put the cursor in the red square and drag