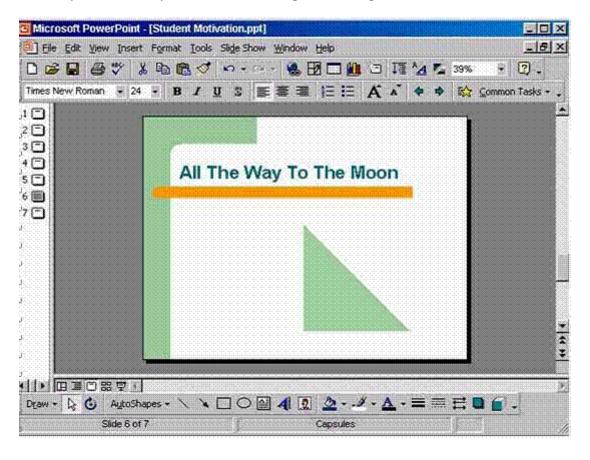

#### **Question Type:** MultipleChoice

Add any shadow of your choice to the green triangle on this slide.

| ( ) | nı | 17 | ٦n  | C. |
|-----|----|----|-----|----|
| V   | P  |    | 711 | s: |

A- Select the triangle -> select the shadow tool from the drawing toolbar -> select any shadow

#### **Answer:**

Α