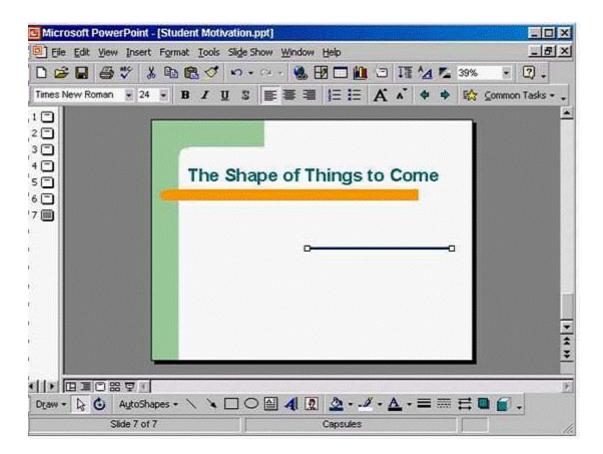

### **Question 2**

**Question Type:** MultipleChoice

Add an arrow head of your choice to the beginning of the selected line.

A- Click on the arrow style tool from the drawing toolbar -> select any line with arrow

#### **Answer:**

**Question Type:** MultipleChoice

Draw a rectangle within the red square.

A- Click on the rectangle tool from the drawing toolbar -> put the cursor in the red square and drag