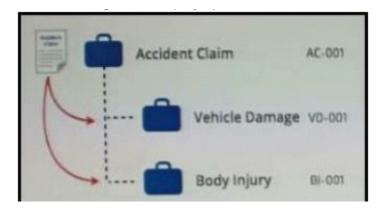

### **Question Type:** MultipleChoice

You are configuring an accident claim case for an automobile insurance company with two child cases as illustrated. How do you suspend the Accident Claim case processing until the Vehicle Damage and Body Injury cases are resolved?

### **Options:**

A- Add a wait shape to the parent case pausing the parent case until the child cases resolve.

- B- Add a service level agreement to resolve the child cases within 90 days.
- **C-** Add a 30-day wait to the parent case to allow time for the child cases to resolve.
- **D-** Add an approval shape to each of the child cases to resolve the cases.

А