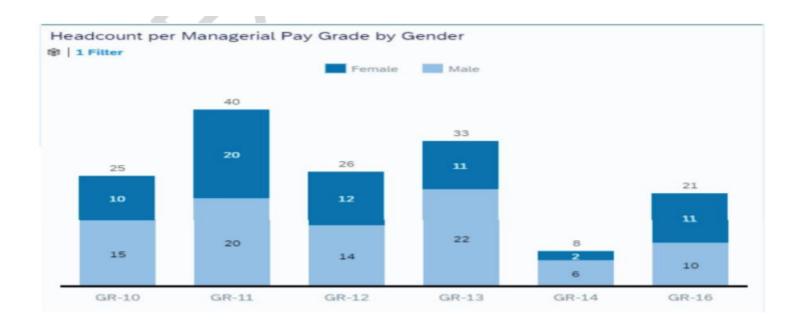

### **Question 3**

**Question Type:** MultipleChoice

How do you configure the Builder to display the chart in the screenshot in a story report?

Note: There are 3 correct answers to this question.

### **Options:**

- A- Set Dimensions to Pay Grade
- B- Set Color to Pay Grade
- **C-** Set Dimensions to Gender
- **D-** Set Measures to EOP Headcount
- E- Set Color to Gender

| Λ | n | CI | AA. | /e | P = |
|---|---|----|-----|----|-----|
| _ |   | 3  | VV  |    | и - |

A, C, E